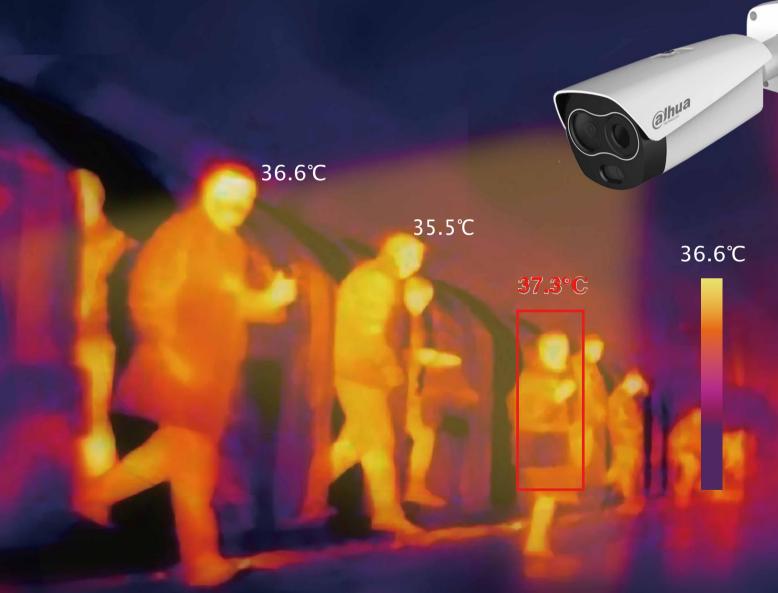

# Dahua Thermal Body Temperature Measurement

Efficient, Visible & Real-time

Dahua Technology launches the industry's latest thermal camera, which is capable of highly accurate body temperature measurement  $\pm 0.3^{\circ}$ C (with blackbody). With built-in Al algorithm, it can measure multiple persons from up to 3-meter distance, enabling fast and non-contact access.

www.fagom.net / 938792533

- Accurate temperature measurement, safe and effective
- Non-contact screening, fast pass
- Multi-person measurement, efficient access
- Visual abnormal alert to facilitate back-tracking
- Non-mask detection for the intelligent control