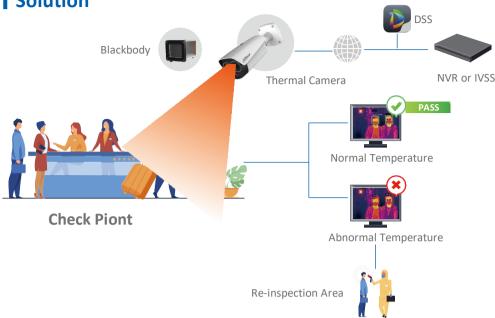

# Dahua Thermal Body Temperature Measurement

Efficient, Visible & Real-time



Dahua Technology launches the industry's latest thermal camera, which is capable of highly accurate body temperature measurement  $\pm 0.3^{\circ}$ C (with blackbody). With built-in Al algorithm, it can measure multiple persons from up to 3-meter distance, enabling fast and non-contact access.

www.fagom.net / 938792533





- Accurate temperature measurement, safe and effective
- Non-contact screening, fast pass
- Multi-person measurement, efficient access
- Visual abnormal alert to facilitate back-tracking
- Non-mask detection for the intelligent control

## **Application Scenario**









| Product Recommendation



#### DH-TPC-BF3221-T + JQ-D70Z

Thermal: 256\*192, 7mm Visible: 2MP, 8mm White light and loudspeaker alarm Temperature accuracy  $\pm 0.3 \,^{\circ}\mathrm{C}$  (with blackbody)



#### DHI-IVSS7008-1I

TPC alarm event linkage Statistical report and export 8 channels mask detection 8 channels face recognition



#### DHI-NVR5216-16P-I

TPC alarm event linkage Statistical report and export 4 channels mask detection 4 channels face recognition



#### DSS Express/Pro

Unified TPC device manage